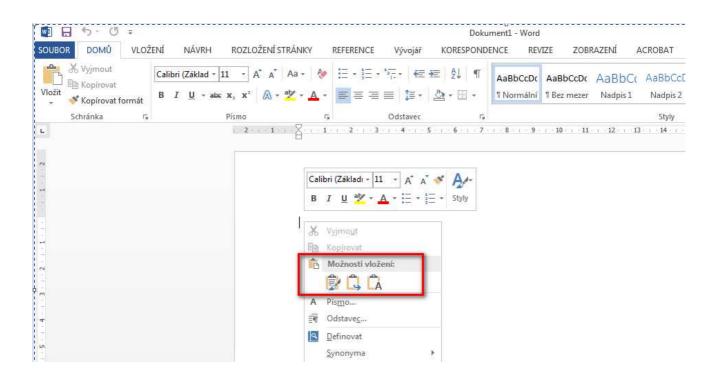

2. Na označení text klikneme pravým tlačítkem myši a z místní nabídky vybereme možnost **VYJMOUT.** 

3. Přesuneme se na místo, kam bychom chtěli označený text vložit. Do pracovní plochy klikneme pravým tlačítkem myši a z místní nabídky vybereme možnost **VLOŽIT**. U vložení přesunovaného textu máme k dispozici možnosti, kdy zachováme zdrojové formátování textu, nebo se přesunovaný text přizpůsobí novému formátu stránky nebo dojde ke sloučení stylů původního a nového dokumentu.

4. Pro přesun je také možné použít klávesové zkratky. Označíme text, stiskneme klávesy **CTRL + X**. Přesuneme se na místo, kam bychom chtěli text přesunout. Klikneme do pracovní plochy a použijeme klávesovou zkratku **CTRL + V**.