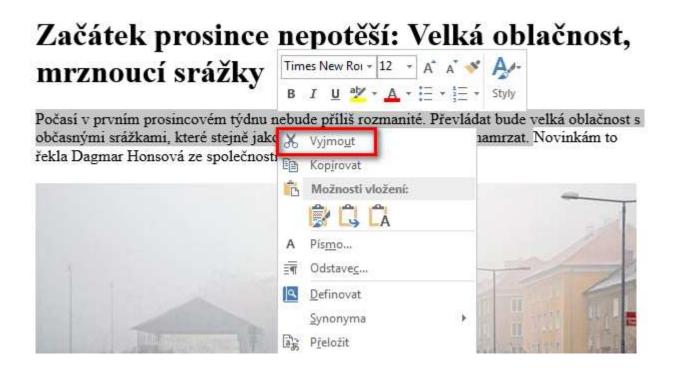

2. Na označení text klikneme pravým tlačítkem myši a z místní nabídky vybereme možnost **VYJMOUT.** 

3. Přesuneme se na místo, kam bychom chtěli označený text vložit. Do pracovní plochy klikneme pravým tlačítkem myši a z místní nabídky vybereme možnost **VLOŽIT**. U vložení přesunovaného textu máme k dispozici možnosti, kdy zachováme zdrojové formátování textu, nebo se přesunovaný text přizpůsobí novému formátu stránky nebo dojde ke sloučení stylů původního a nového dokumentu.